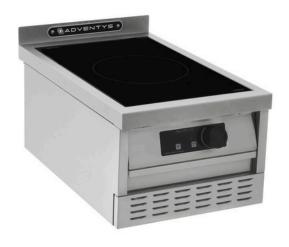

## **Product Advantages:**

- Stainless steel backsplash to improve and facilitate cleaning and reduce the encrustation of dirt on the back of the cabinet.
- High performance "triple skin" filtering on the front face, better cleaning/maintenance accessibility.
- Free-standing or to be placed on stand, cupboard or fridge: removable feet for easy attachment to cupboard.
- Temperature manual setting from 30°C to 250°C
- Power manual setting from 25W to 3600W