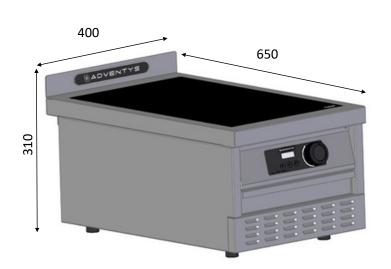

| Technical Data:        |                             |
|------------------------|-----------------------------|
| Width x Depth x Height | 400 x 650 x 285/310         |
| Connected load:        | 3.6kW - 240V - single phase |
| Recommended fuses (A): | 15A                         |
| Control panel          | Knob + Capacitive           |
| Cooking surface        | Vitroceramic glass          |
| Functions              | Temperature manual setting  |
|                        | and power manual setting    |